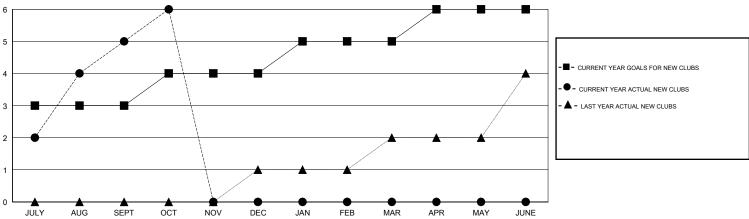

|                    |                  |  |  |  |  |
| QUARTER               | NEW MEMBER<br>GOAL | CHARTER AND<br>NEW MEMBERS<br>ADDED | DROPPED<br>MEMBERS | NET<br>GAIN/LOSS |  |  |  |  |
| JULY/AUG/SEPT         | 125                | 334                                 | 209                | 125              |  |  |  |  |
| OCT/NOV/DEC           | 175                | 81                                  | 3                  | 78               |  |  |  |  |
| JAN/FEB/MAR           | 100                | 0                                   | 0                  | 0                |  |  |  |  |
| APR/MAY/JUNE          | 150                | 0                                   | 0                  | 0                |  |  |  |  |

## GOALS AND ACTUAL NEW CLUBS CUMULATIVE



## GOALS AND ACTUAL MEMBERS CUMULATIVE



| <b>-</b> | CURRENT YEAR GOALS FOR NEW |
|----------|----------------------------|
| LEVAD    | EDC                        |

- - CURRENT YEAR ACTUAL MEMBERS

- A - LAST YEAR ACTUAL MEMBERS

| DROPPED CLUBS: 1 |     |
|------------------|-----|
| DROPPED MEMBERS  |     |
| DECEASED         | 3   |
| CLUB CANCELLED   | 0   |
| OTHER            | 209 |
| TOTAL            | 212 |

| 53 CLUBS OF 89 ADDED 1 OR MORE<br>NEW MEMBERS | GENDER DISTRIB  MALE  FEMALE          | UTION<br>2,411 (70.68%)<br>1,000 (29.32%) |              |
|-----------------------------------------------|---------------------------------------|-------------------------------------------|--------------|
| CLICK HERE FOR HEALTH ASSESSMENT DATA         | FAMILY UNIT MEMBERS HEAD O