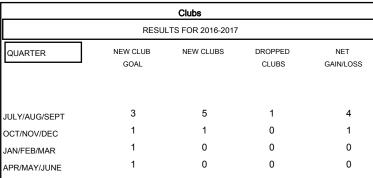

## MONTHLY MEMBERSHIP PROGRESS REPORT

District 323A2

Results as of: 10/31/2016

## GMT: KAMLESH JAIN LOCATION INDIA GMT CA 6



| Members               |                    |                                     |                    |                  |  |  |  |  |
|-----------------------|--------------------|-------------------------------------|--------------------|------------------|--|--|--|--|
| RESULTS FOR 2016-2017 |                    |                                     |                    |                  |  |  |  |  |
| QUARTER               | NEW MEMBER<br>GOAL | CHARTER AND<br>NEW MEMBERS<br>ADDED | DROPPED<br>MEMBERS | NET<br>GAIN/LOSS |  |  |  |  |
| JULY/AUG/SEPT         | 125                | 334                                 | 209                | 125              |  |  |  |  |
| OCT/NOV/DEC           | 175                | 81                                  | 3                  | 78