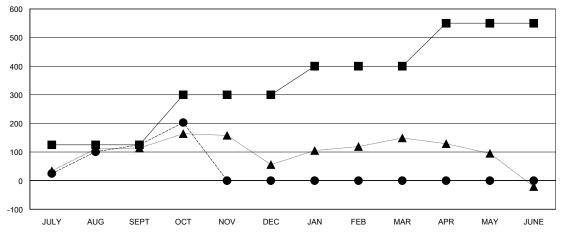

## GOALS AND ACTUAL MEMBERS CUMULATIVE

| <b>-</b> | CURRENT YEAR GOALS FOR NEW |
|----------|----------------------------|
| LEVAD    | EDC                        |

- - CURRENT YEAR ACTUAL MEMBERS

- A - LAST YEAR ACTUAL MEMBERS